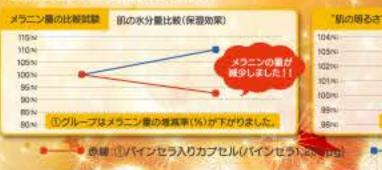

# パインセラの特徴

●美白効果 シミの原因になるメラニンを作らせない

シミやソバカスの原因になるメラニンの産生を抑え、お肌のブラントニング(美白)効果を高める 成分に関わっていることが分かりました。

禁外線を浴びると、基底層のメラノサイトでメラニンが作られます。

メラニンは自然な働きで、葉外線や外敵からお肌を守るために増えます。そのメラニンがお肌にとどまってしまう ことによってシミ、ソバカスの原因となります。

そこでメラニン産生抑制テストを行った結果、美白効果を高める成分「Phytol(フィトール)」には、他の成分よりも メラニン産生を抑える作用が強く、美白成分としてよく知られているビタミンCをしのぐ効果が確認されました。 その「Phytol(フィトール)」が、パインセラの中に含有されています。そのパインセラを摂取することで、美白効果 の活性を促す本体と考えられています。

人で初めて! この2つの測定値から美自効果が確認されました。