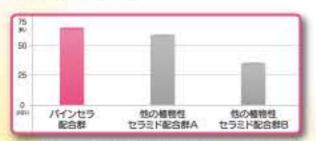

## 今、話題の新しいセラミド"パインセラ"

オードビー・ジャポンのビューティースポットライト ゼリーの中には、女性の体とお肌にとてもよい成分 が多数配合されています。 特に注目を浴びているのが【パインセラ】です。

従来の植物由来セラミドの原料は、米ぬかや小麦などの穀物やこんにゃく芋が主なものでした。

【パインセラ】とはパイナップルの果実から抽出された、贅沢なセラミドです。

製造にあたり、食べられる部分を使用し、水、エタノール(食用アルコール)以外は使用していません。 安心、安全なフルーツ由来の植物性セラミド、それがバインセラです。

このパインセラを口から摂取することにより、 美白・体の中からの潤い・透明感を与えてくれる のです。

食べることで内側から美肌を実現してくれます。

効果も他の植物性セラミドより、バインセラの方が有効とさました

# パインセラの特徴

●美白効果 シミの原因になるメラニンを作らせない

シミやソバカスの原因になるメラニンの産生を抑え、お肌のブラントニング(美白)効果を高める 成分に関わっていることが分かりました。

禁外線を浴びると、基底層のメラノサイトでメラニンが作られます。

メラニンは自然な働きで、葉外線や外敵からお肌を守るために増えます。そのメラニンがお肌にとどまってしまう ことによってシミ、ソバカスの原因となります。