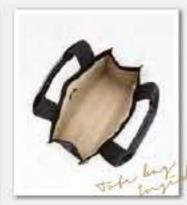

# トリーバーチ トートバッグ TORY BURCH

持ち手:約48cm ●仕様:オープン開閉式

商品型式:50009806 009

しっかりマチがあり収納力に優れ、普段使いにもおすすめのひと品です。

愛用者感謝企画 3名様にプレゼント

# かわいいアニマルの縁起もの☆2015年はひつじ年☆ あったかキュートなお掃除スリッパ☆

軽くて丈夫なナイロン素材と光沢のあるパテントレザーのトートバッグです。上品さと高

級感のあるデザインと円いロゴがアクセントになったトリーバーチらしいデザインです。

●サイズ: フリーサイズ(全長約260mm) ●荷姿: デザイン袋

アンケート ご応募締め切り日 12月24日 (水) 到着分

※アンケートはがきを切り取り、必ず52円 切手を貼ってご醇送ください。