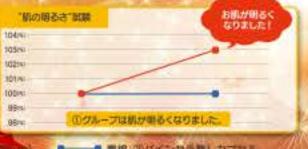

## ●ターンオーバーを正常にして透明感のあるお肌にする

バインセラを摂ることで、お肌のターンオーバーを促し、正常にする効果があることが、試験によって明らかになりました。 ターンオーバーとは、表皮が新しく生まれ変わる新陳代謝のことです。

皮膚の一番下の基底層で新しい表皮細胞が生まれ、約28日かけて角質細胞となり、古くなった角質細胞は、剥がれ落ちま す。このターンオーバーが正しく行われていれば、メラニンを含む古い角質は外に押しだされ、新しく透明感のある皮膚に交 換されるのですが、加齢やストレスによってターンオーバーが衰えると、お肌のくすみや色素沈着の原因になってしまいます。 バインセラには、ターンオーバーを促進するきっかけとなる遺伝子の産生を高める働きがあることが試験で確認されています。 バインセラを摂ることで、ターンオーバーを整えることができるので、肌荒れや乾燥、シワなどを防ぐ効果が期待できます。ター ンオーバーは加齢とともに乱れたり、遅くなったりします。

パインセラを摂取することでターンオーバーを正常に戻し、若々しく透明感のあるお肌を維持しましょう。

ターンオーバーが正常にできるということは、美肌の源である腺維芽細胞も活性化させて、ハリ・弾力のあるお肌へと 導いてくれます。